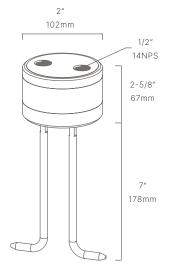

### MPM003204

The Pedestal Mount, part of the most comprehensive ground mount system available, is a robust, solid brass mount designed to be cast into a concrete pedestal creating a durable, unmovable mount point for residential or commercial projects.

#### CONFIGURATOR:

| DIMENSIONS | W2" x H9-5/8"          |
|------------|------------------------|
| VOLTAGE    | 12V, 120V              |
| FINISH     | Included Natural Brass |
| MATERIAL   | Brass                  |