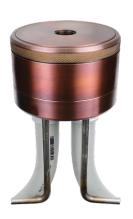

### MPM003204

The Pedestal Mount, part of the most comprehensive ground mount system available, is a robust, solid brass mount designed to be cast into a concrete pedestal creating a durable, unmovable mount point for residential or commercial projects.

- •Perfect for hardscape and architectural installation
- •Ideal for lightweight & heavyweight fixtures