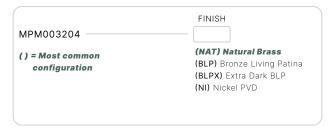

#### CONFIGURATOR:

| DIMENSIONS | W2" x H9-5/8"          |
|------------|------------------------|
| VOLTAGE    | 12V, 120V              |
| FINISH     | Included Natural Brass |
| MATERIAL   | Brass                  |

#### AVAILABLE FINISHES:

NAT

Natural Brass

Patina

PX NI rk Bronze Nickel PVD